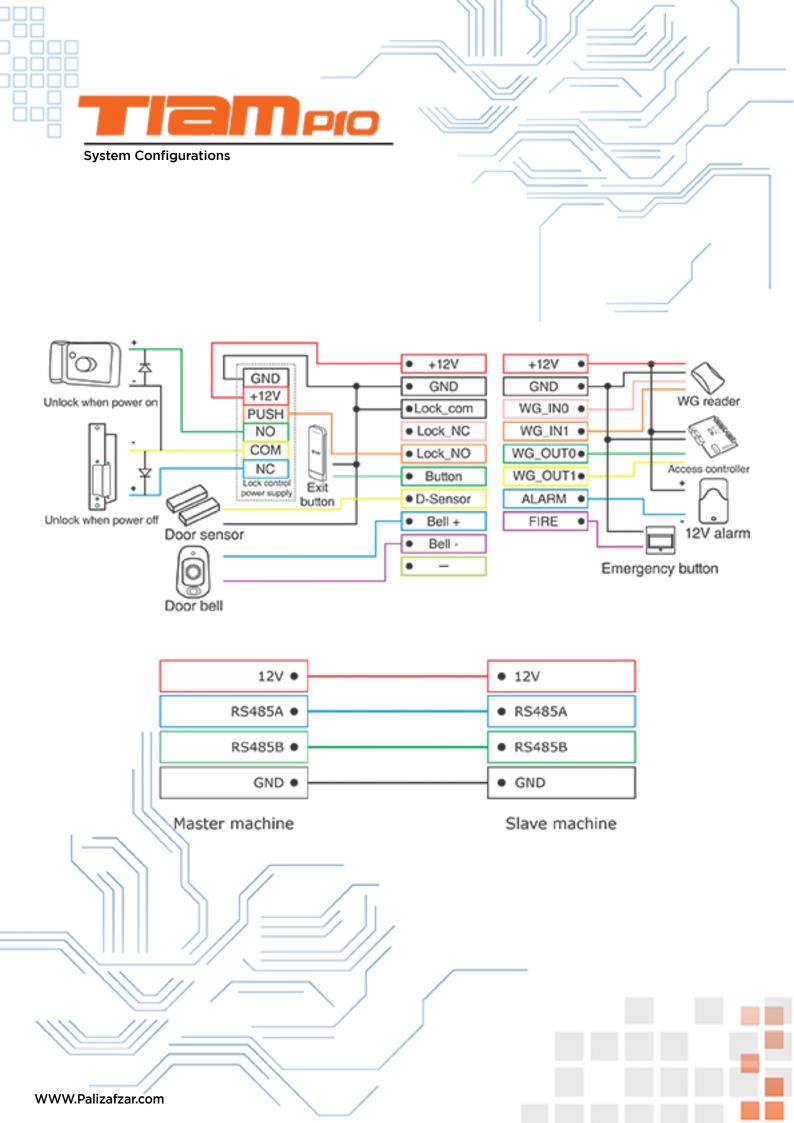

## Fingerprint Time Attendance and Access Control Terminal

PALIZAFZAR

is granted

✓ Dynamic face recognition
✓ Li-ion battery support
✓ ID/IC card optional
✓ Fingerprint
✓ Password

## Support multi-person (at most 5 users) face recognition at same time

2022/01/26

0:14:36

James

Co

WED

Eric

Jay

PALIZAFZAR

Steve

## New standards of safety and hygiene

- . Detects and limits access of users not wearing masks
- . Face recognition of users wearing masks
- . Remote user enrollment through profile photo uploads



Support set face recognition distance: close (around 0.8m) middle (around 1.5m) far (around 2\_3m)

0.8\_3m

Support WDR (wide dynamic range ), with good performance under strong light, dark light and backlight environment