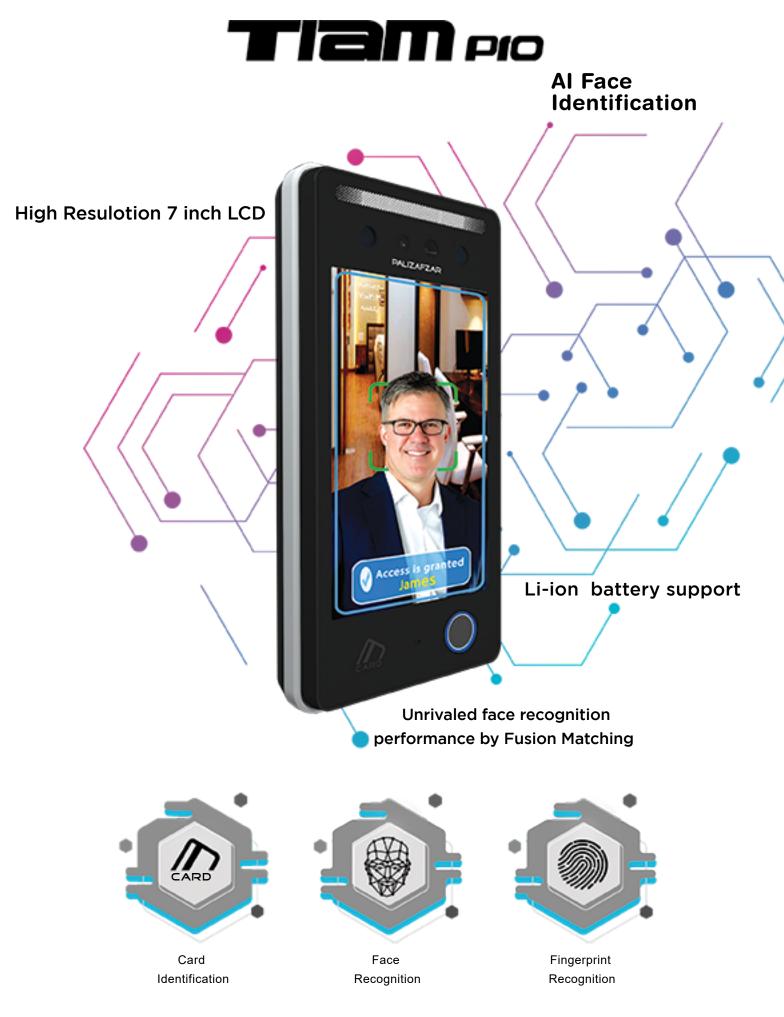

## Fingerprint Time Attendance and Access Control Terminal

PALIZAFZAR

is granted

✓ Dynamic face recognition
✓ Li-ion battery support
✓ ID/IC card optional
✓ Fingerprint
✓ Password