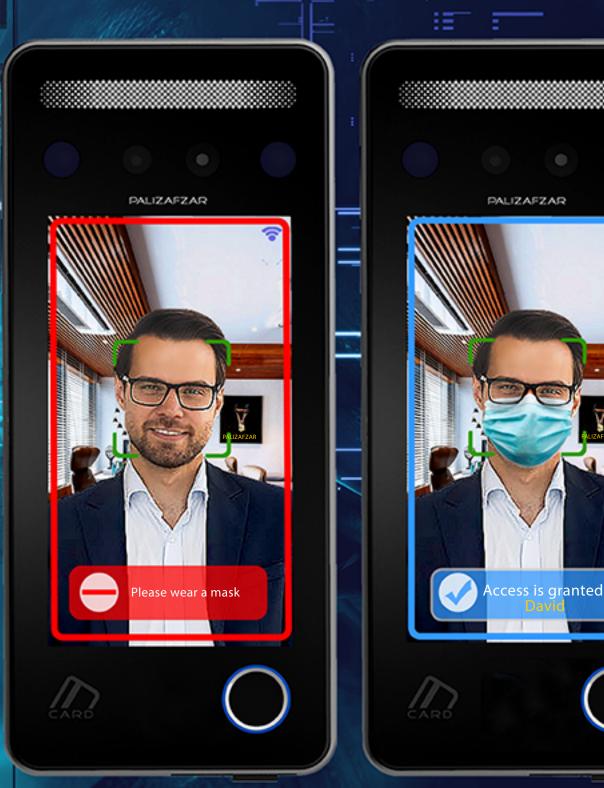

## New standards of safety and hygiene

- . Detects and limits access of users not wearing masks
- . Face recognition of users wearing masks
- . Remote user enrollment through profile photo uploads

Support set face recognition distance: close (around 0.8m) middle (around 1.5m) far (around 2\_3m)