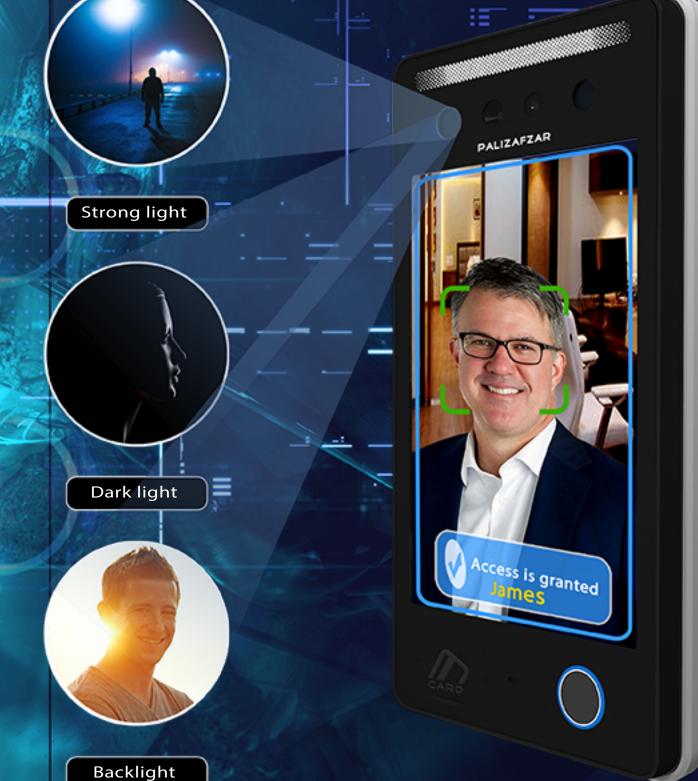

0.8\_3m

Support WDR (wide dynamic range ), with good performance under strong light, dark light and backlight environment